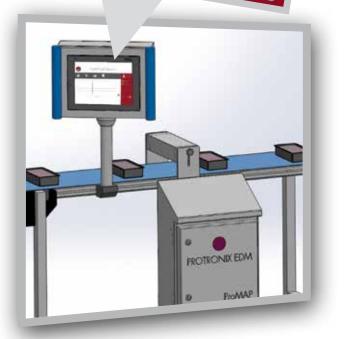

#### 100% Online Testing

Using cutting edge detection technology the ProMAP is capable of 100% package testing

#### Performance

| Sensitivity | Better than 0.5mm hole size   |
|-------------|-------------------------------|
| Speed       | Up to 200 products per minute |
| Rejection   | Air or Mechanical Rejector    |

#### 🔁 Interface

| Line Interface | Digital IO, PROFINET             |
|----------------|----------------------------------|
| HMI            | High Resolution Touch screen HMI |