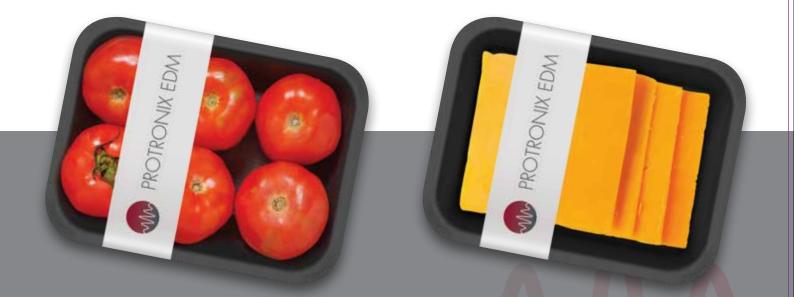

### **High Sensitivity**

The ProMAP Food Leak Detector is able to identify faulty products with pin hole sized leaks

### **Reduction of Waste**

IN PROTRONIX EDM

By identifying problems in production quickly the amount of waste products can be reduced

PROTRONIX EDM

+44 (0)1698 741007 protronix-edm.com

ProMAP Leak Detector